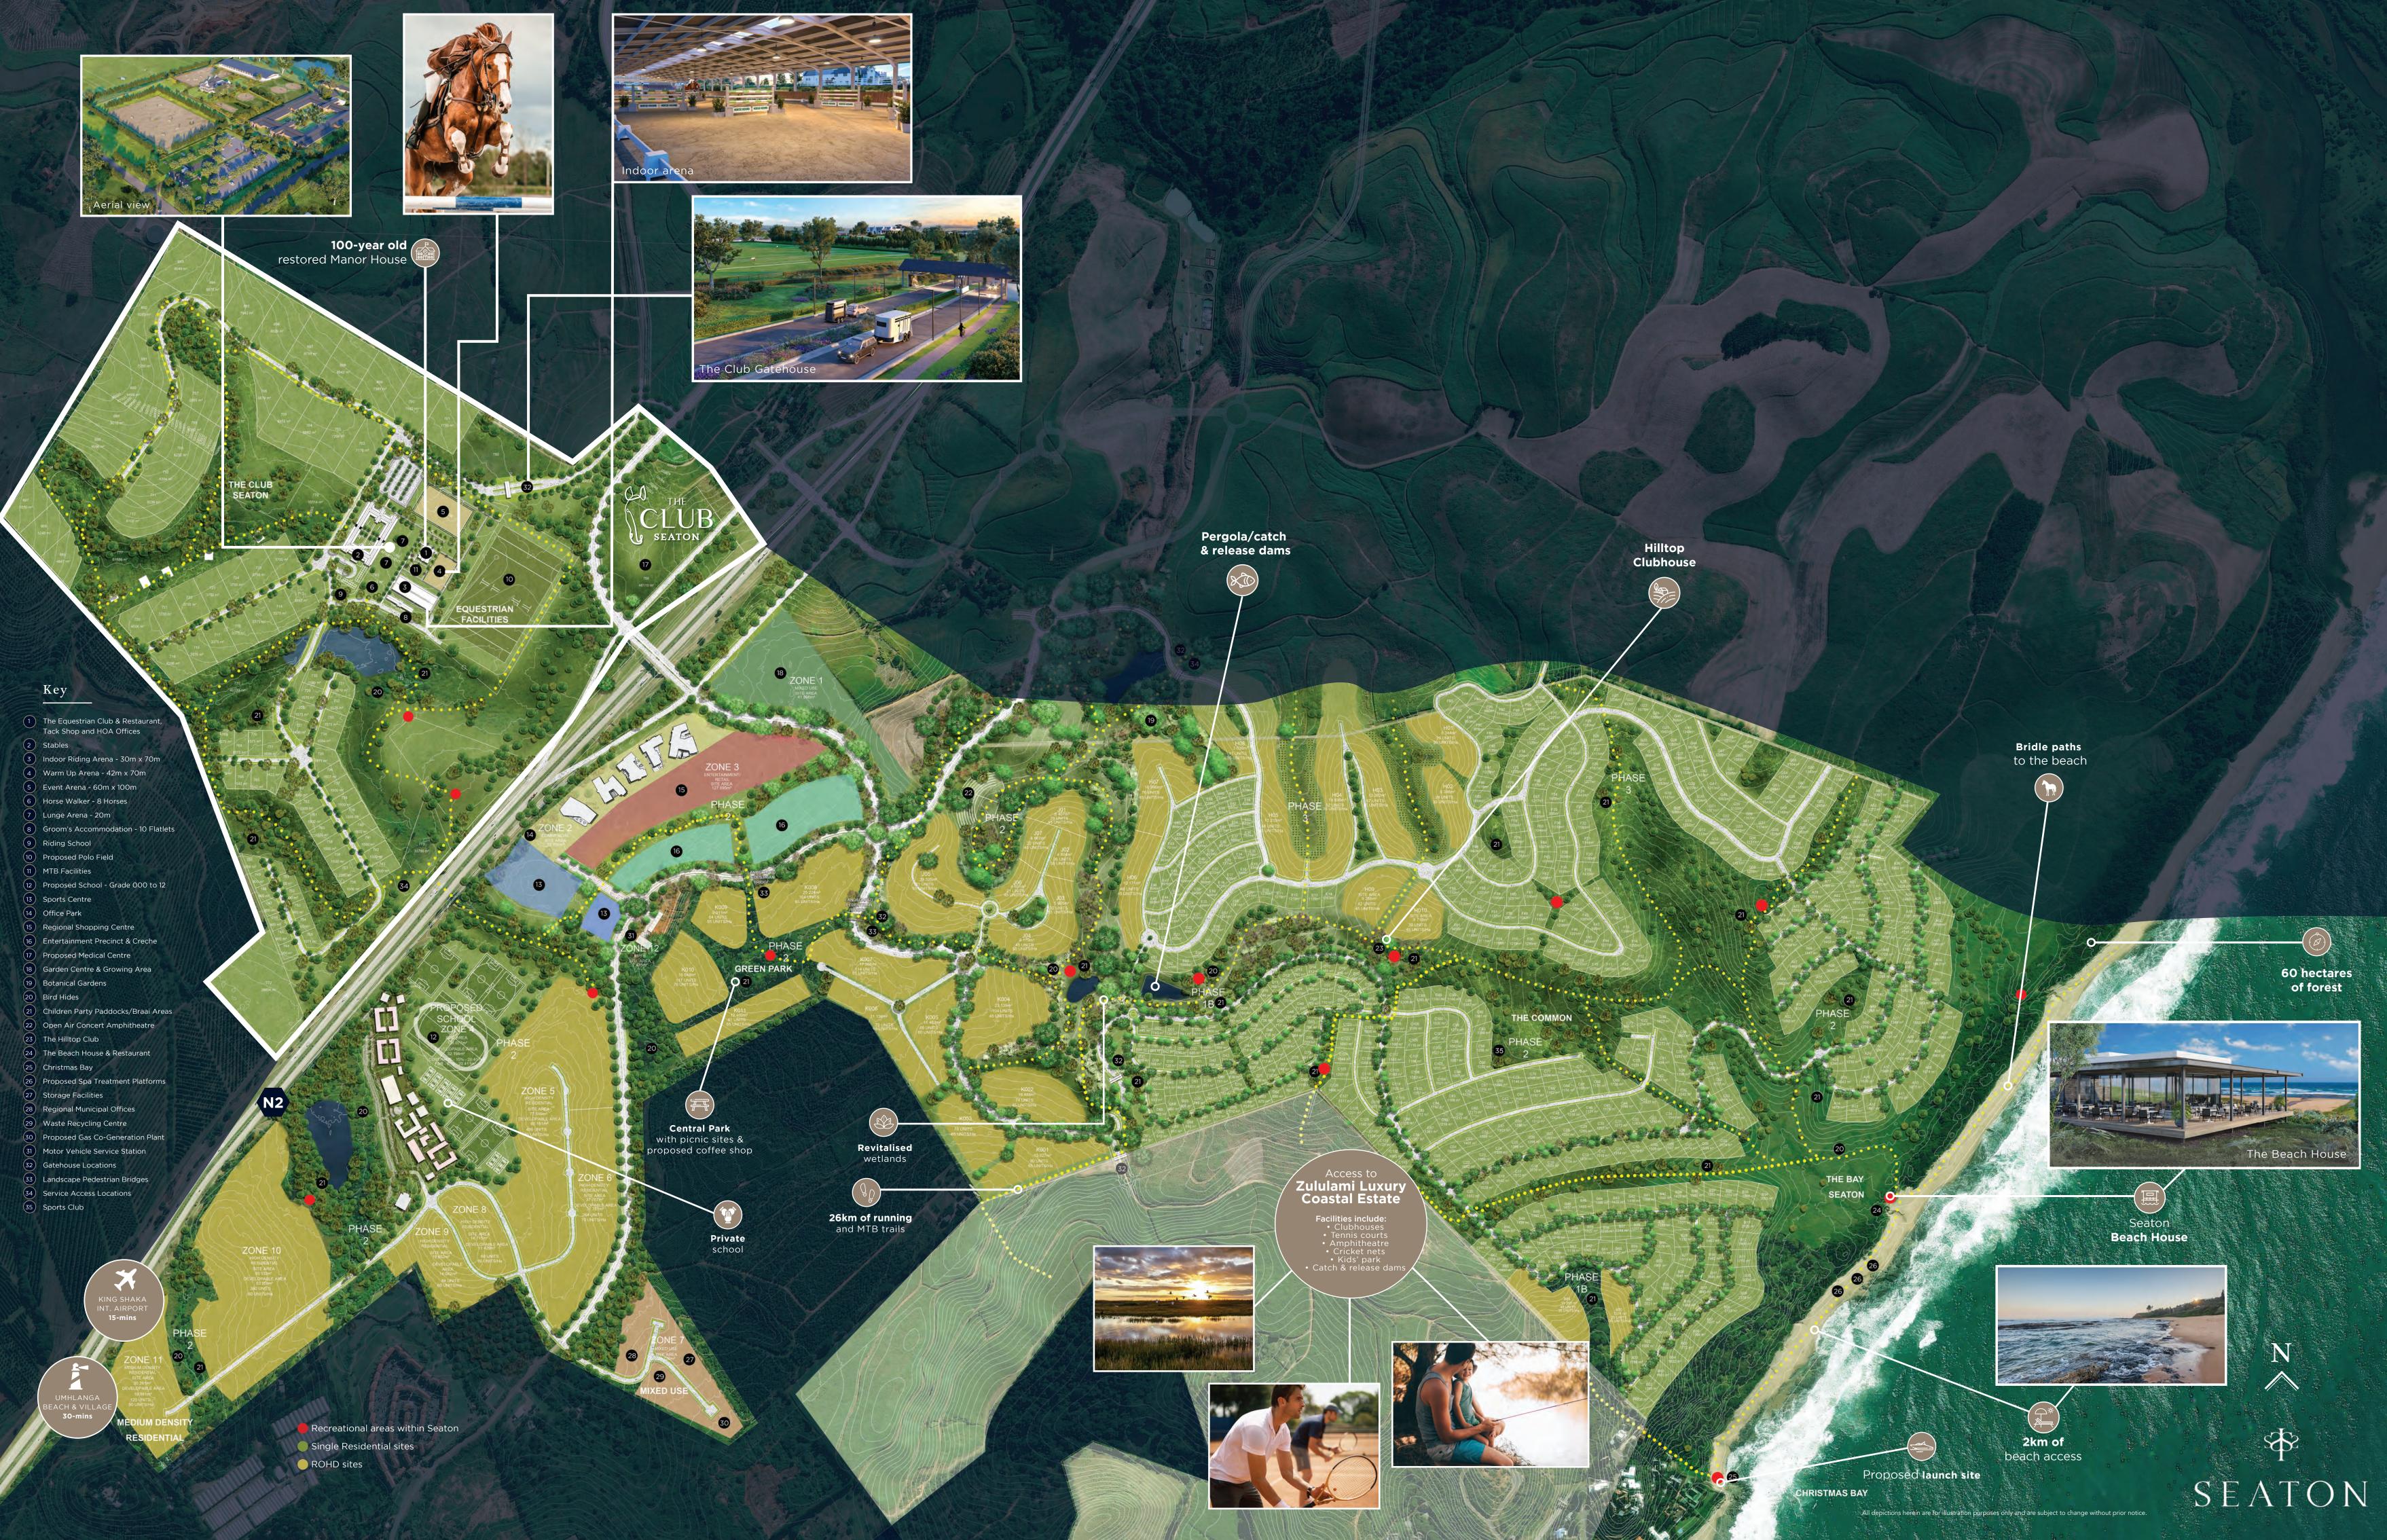

### MANOR HOUSE

A beautifully restored, 100-year old Manor House will be the central social hub for The Club. Boasting a rooftop deck that overlooks all the equestrian activities, as well as a boutique restaurant, whiskey lounge and billiard room.

# EXPLORE THE OUTDOORS

Stretching over hectares of lush green land, Seaton nurtures the natural habitat by creating 26km of explorational routes that you can walk, run, cycle, or ride horses along.

**BEYOND THE** BORDERS

Residents will have access to all Zululami Luxury Coastal Estate's facilities.

Area Amenities

SEATON

The Club Facilities

#### UNRIVALLED EQUESTRIAN LIVING

Specially designed for passionate equestrians, Seaton introduces its first phase; The Club. This uniquely crafted estate presents the opportunity to live within walking distance of the world-class stabling facilities.

## BEACH HOUSE

Enjoy exclusive access to the Beach

coastal indulgence, boasting easy access routes to the beach, incomparable

sea views, a kids' play area, storage for watercraft, relaxing lounges and a bespoke restaurant.

House that will be nothing short of

Storage for watercraft , Je Bespoke restaurant

### FOREST BOARDWALKS

Boasting over 60 hectares of protected forest, Seaton will build exquisite boardwalks throughout to ensure residents have access into this wilderness retreat.

## EXCLUSIVE WETLANDS

Seaton residents will have an abundance of preserved and rehabilitated wetlands.

Seaton endorses the reduction of energy consumption through the use of passive design, renewable energy technology, energy efficient power usage and lighting, and low carbon building materials.

### INTEGRATED LIVING

Although situated close to the ocale's popular amenities, Seaton will incorporate many of its own exclusive facilities including craft and farmer's markets, a generous retirement component, retail, offices as well as direct access to a private school.