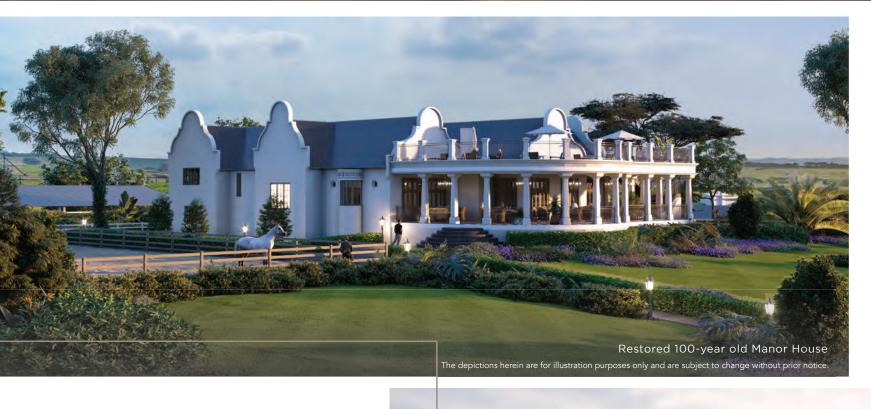

### MANOR HOUSE

A beautifully restored, 100-year old Manor House will be the central social hub for The Club. Boasting a rooftop deck that overlooks all the equestrian activities, as well as a boutique restaurant, whiskey lounge and billiard room.