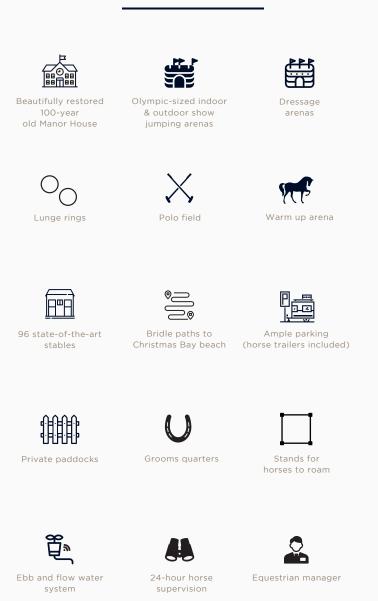

#### UNRIVALLED EQUESTRIAN LIVING

Specially designed for passionate equestrians, Seaton introduces its first phase; The Club. This uniquely crafted estate presents the opportunity to live within walking distance of the world-class stabling facilities.

### MANOR HOUSE

A beautifully restored, 100-year old Manor House will be the central social hub for The Club. Boasting a rooftop deck that overlooks all the equestrian activities, as well as a boutique restaurant, whiskey lounge and billiard room.